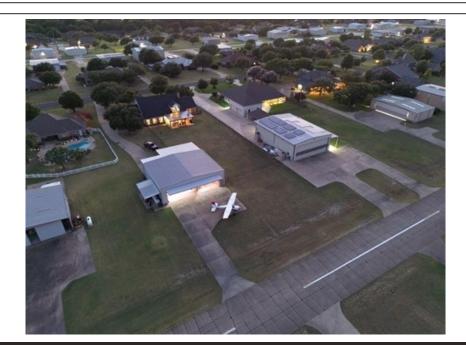

## \$1,195,000

Steve Bloomquist
Dallas/FortWorth Marketing
Expert
(214) 418-2215 (DIRECT)
TheTexasFlyingRealtor@gmail.com
http://www.SteveBloomquist.com

Discover the perfect blend of luxury living and aviation lifestyle in this hard to find airpark home located within the Eagle's Nest airport community near Midlothian. Ideal for aviation enthusiasts or those seeking ample space, this home boasts a functional floorplan with a superb kitchen and numerous updates. Enjoy a craft room, media room, office, game room, and a living area with a bar and balcony overlooking the runway. Private backyard oasis featuring an expansive 35x30 covered outdoor living area PLUS a detached 60x50 airplane hangar includes a 400 sq ft workshop, with the option for an unfinished apartment or extra storage upstairs. The bifold airplane door is 50x12, complemented by a 40x20 covered area for RVs, boats, etc. PLUS a 3-car garage. Eagle's Nest airpark is a centrally located retreat between Dallas and Fort Worth, with easy access to DFW and Love Field airports. Features include a 3200 ft hard surface runway with pilot-controlled lighting, and FAA identifier T56.